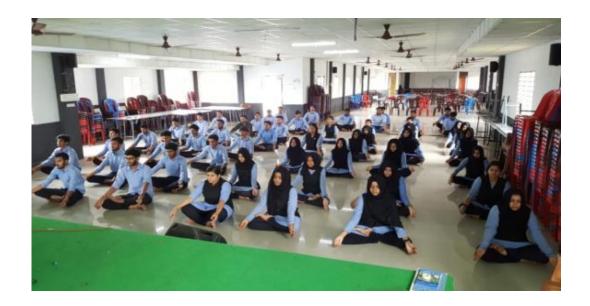

### **YOGA DAY OBSERVATION**

Conducted Yoga day on June 21st 2019. A total of 60 students participated in the program.