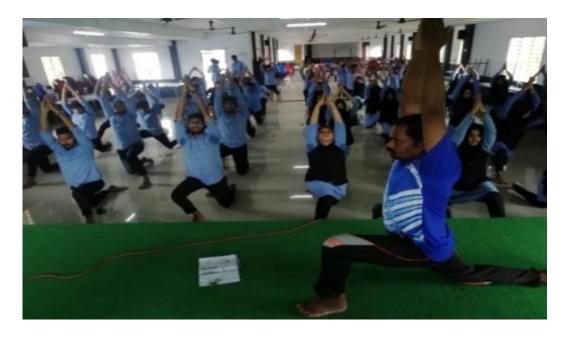

### **YOGA DAY OBSERVATION**

Conducted Yoga day on June 21st 2019. A total of 60 students participated in the program.