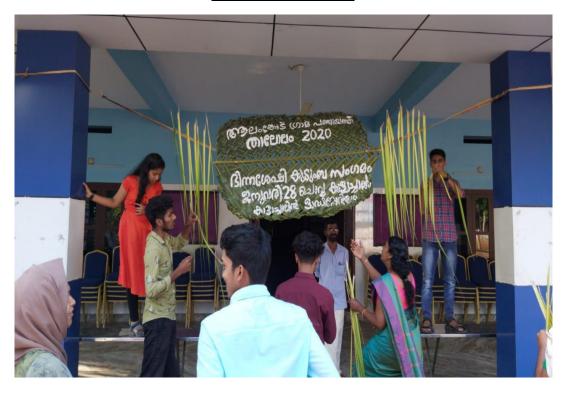

Conducted Yoga day on June 21st 2019. A total of 60 students participated in the program.





### **INTERNATIONAL ANTI DRUG DAY**



# CLEANING AREAS AFFECTED BY FLOOD





**PLANTATIONS** 



## **INTERNATIONAL DAY FOR OLDER PERSONS**



### **HEALTH CENTRE CLEANING**



## **WOMEN EMPOWERMENT PROGRAMME**



### **RIP SUJITH**



# **CHILDREN'S DAY CELEBRATION**



## RASHTRIYA EKTA DIWAS



## **NSS DAY CELEBRATION**



### **GANDHI JAYANTHI**





# C4CCI AWARENESS PROGRAMME



## **INDEPENDENCE DAY CELEBRATION**



## **HIROSHIMA & NAGASAKI DAY**





# AIDS DAY



# **VIMUKTHI PROGRAMME**



#### **BLOOD DONATION CAMP**



#### **FOOD SAFETY PROGRAMME**



## SPECIAL CAMP REPORT









# **PALIATIVE DAY**



# **REPUBLIC DAY**



# VIMUKTHI MISSION PROGRAMME





## **THALOLAM**





# **GANDHI SMARANA**